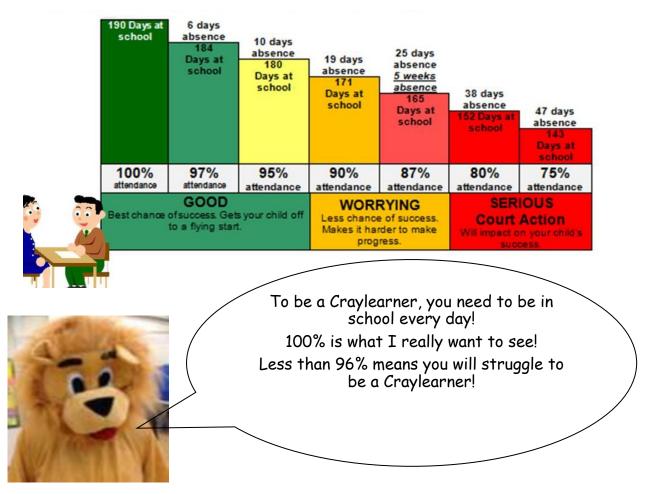

# Attendance

| Class      | Attendance this week | No of children off this week |
|------------|----------------------|------------------------------|
| Elmer      | 99.3%                | 1                            |
| Funnybones | 92.7%                | 5                            |
| Gruffalo   | 98.6%                | 3                            |
| Stickman   | 96.0%                | 4                            |
| Dahl       | 92.7%                | 2                            |
| Wilson     | 94.1%                | 3                            |
| Simon      | 100%                 | 5                            |
| Walliams   | 99.6%                | 7                            |
| Fine       | 99.3%                | 5                            |
| Horowitz   | 92.3%                | 4                            |
| Morpurgo   | 97.6%                | 4                            |
| Rauf       | 99.0%                | 3                            |