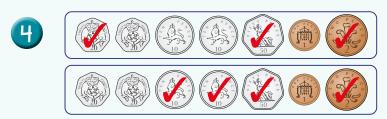

4 Tick coins that make 72p.

A coat costs £63

How much more does the coat cost?

6 Complete the part-whole models.

7 Eva has 80p.

Dora has 16p **more** than Eva.

Circle the coins that Dora has.

8 Ron has 40p in his money box. He has exactly 6 coins.