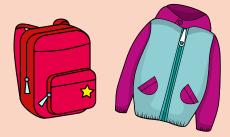

4 Tick coins that make 72p.

A coat costs £63

How much more does the coat cost?

6 Complete the part-whole models.

7 Eva has 80p.

Dora has 16p **more** than Eva.

Circle the coins that Dora has.

8 Ron has 40p in his money box. He has exactly 6 coins.