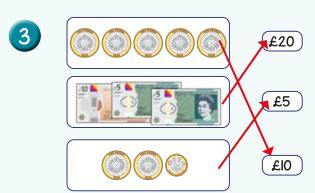

## Count the money.

Dexter has this coin.

Alex has these coins.

Who has the most money?

3 Match the money to the correct amount.

£20

£5

£IO