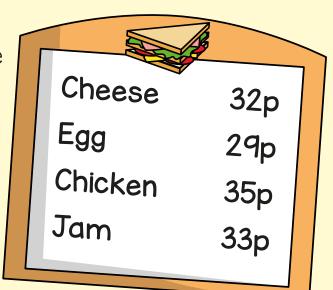

Tick the coins in Ron's money box.

4 Here is a cafe price list for sandwiches.

Tommy buys two sandwiches.

The total cost is 68p.

Which two sandwiches does he buy?

\_\_\_\_\_ and \_\_\_\_

Rosie buys an egg sandwich.

She pays with a single coin.

Here is her change.

What coin did Rosie use to pay?