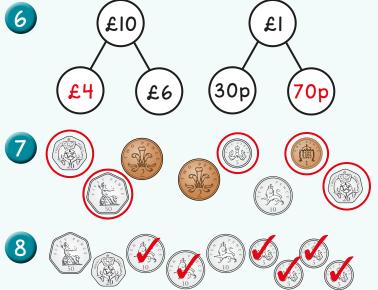

4 Tick coins that make 72p.

A coat costs £63

How much more does the coat cost?

6 Complete the part-whole models.

7 Eva has 80p.

Dora has 16p **more** than Eva.

Circle the coins that Dora has.

8 Ron has 40p in his money box. He has exactly 6 coins.

Tick the coins in Ron's money box.

4 Here is a cafe price list for sandwiches.

Tommy buys two sandwiches.

The total cost is 68p.

Which two sandwiches does he buy?

\_\_\_\_\_ and \_\_\_\_

Rosie buys an egg sandwich.